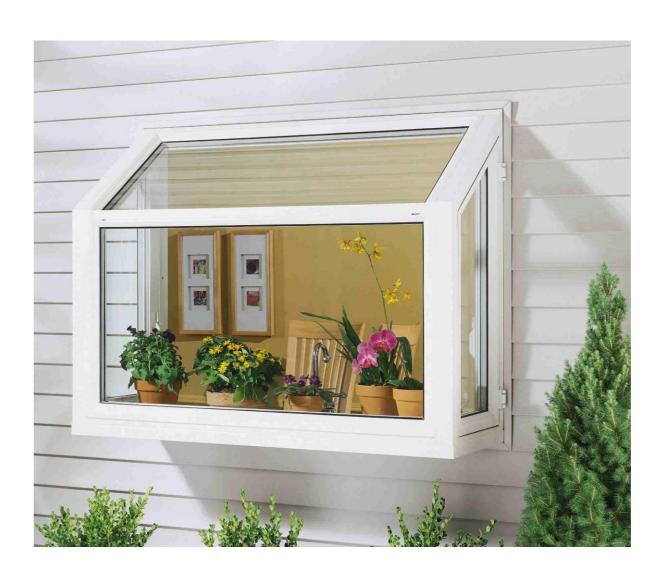

### **SEALS FOR GLAZING**

BMP Hellas S.A. provides its customers with the appropriate rubber gaskets for doors, windows, bathroom's cabins, vitrines etc

The main characteristic of all the aforementioned applications is the glass.

Glass is a transparent material, produced by soil, in where there are a plethora of thermic transfers. Generally, there are many thermic losses in the winter, while in the summer heat enters into the inner area. The most effective way to minimize thermic transfers is the using of high-quality seals.

Thus, it is understandable that the right choice of glass combining with the qualitative rubber gaskets will give an full energy-economic solution for a house or a construction.