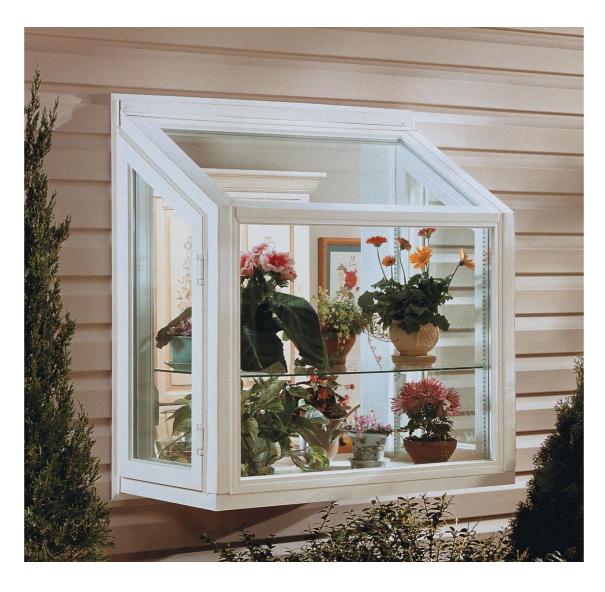

### **SEALS FOR GLAZING**

BMP Hellas S.A. provides its customers with the appropriate rubber gaskets for doors, windows, bathroom's cabins, vitrines etc

The main characteristic of all the aforementioned applications is the glass.

Glass is a transparent material, produced by soil, in where there are a plethora of thermic transfers. Generally, there are many thermic losses in the winter, while in the summer heat enters into the inner area. The most effective way to minimize thermic transfers is the using of high-quality seals.

Thus, it is understandable that the right choice of glass combining with the qualitative rubber gaskets will give an full energy-economic solution for a house or a construction.