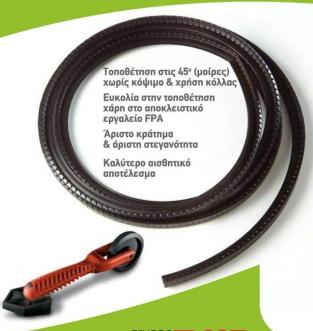

#### Κερδίστε χρόνο τοποθέτησης και εγγύηση στεγανότητας

- Οι χρόνοι τοποθέτησης μειώνονται σημαντικά χάρη στην χρήση του εργαλείου FPA, το οποίο έχει μελετηθεί ειδικά για την τοποθέτηση των σφηνών
- Το τελικό αισθητικό αποτέλεσμα είναι άριστο καθώς:
  - Δεν κόβουμε το ελαστικό σε 45° (μοίρες)
    στις γωνίες του κουφώματος
  - Δεν χρησιμοποιούμε κόλλα στις γωνίες του κουφώματος με κίνδυνο να ξεκολλήσει ή να μην εφαρμόσει σωστά το ελαστικό.
- Πετυχαίνουμε άριστο κράτημα και άριστη στεγανότητα από αέρα και νερό.

#### ΟΙ ΚΩΔΙΚΟΙ ΤΗΣ ΣΕΙΡΑΣ

|                                           | κωδικός | εφαρμογή                                        | συσκευασία |
|-------------------------------------------|---------|-------------------------------------------------|------------|
| N. C. | FP 23   | για χώρο 2,5 - 3mm                              | 200m       |
| No.                                       | FP 45   | για χώρο 4-5mm                                  | 200m       |
| Ann.                                      | FP 67   | για χώρο 6-7mm                                  | 150m       |
|                                           | FPA     | εργαλείο για<br>τοποθέτηση κάθε<br>τύπου σφήνας | 10τμχ      |