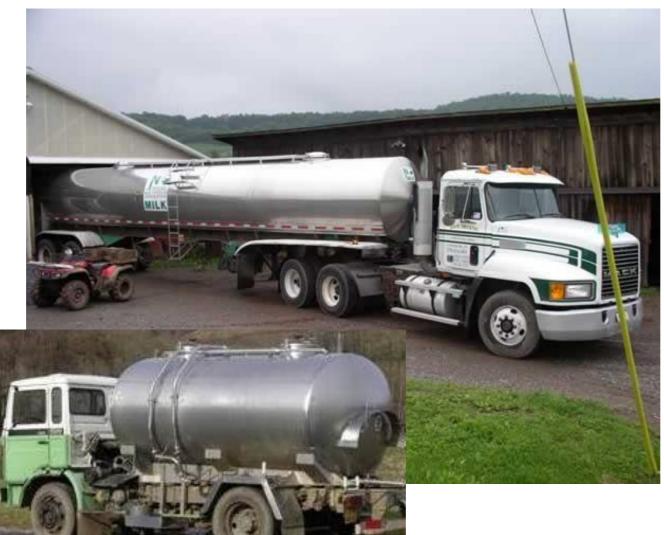

ΕΛΑΣΤΙΚΟΙ ΣΩΛΗΝΕΣ ΓΙΑ ΕΙΔΙΚΕΣ ΕΦΑΡΜΟΓΕΣ

HOSES FOR SPECIAL APPLICATIONS





## **HOSES FOR SPECIAL APPLICATIONS**

We are designing different kind of rubber gaskets so as to serve you in many fields.

Give us the chance to design together the rubber gasket that it is suitable for you!

## FOR THE MILK INDUSTRY (EPDM HOSES FOR MILK TANK TRUCKS)









## FOR MILKING MACHINES





























## **HOSES FOR IRRIGATION PURPOSES**



























RUBBER SEALS PRODUCTION INDUSTRY
Head Offices: Serves Industrial Area, P.O. BOX 1

Head Offices: Serres Industrial Area, P.O. BOX 1146, 62110 Serres, Greece

T: (0030) 23210 77088, F: (0030) 23210 77089, E: bmp@bmp.com.gr, W: www.bmp.com.gr